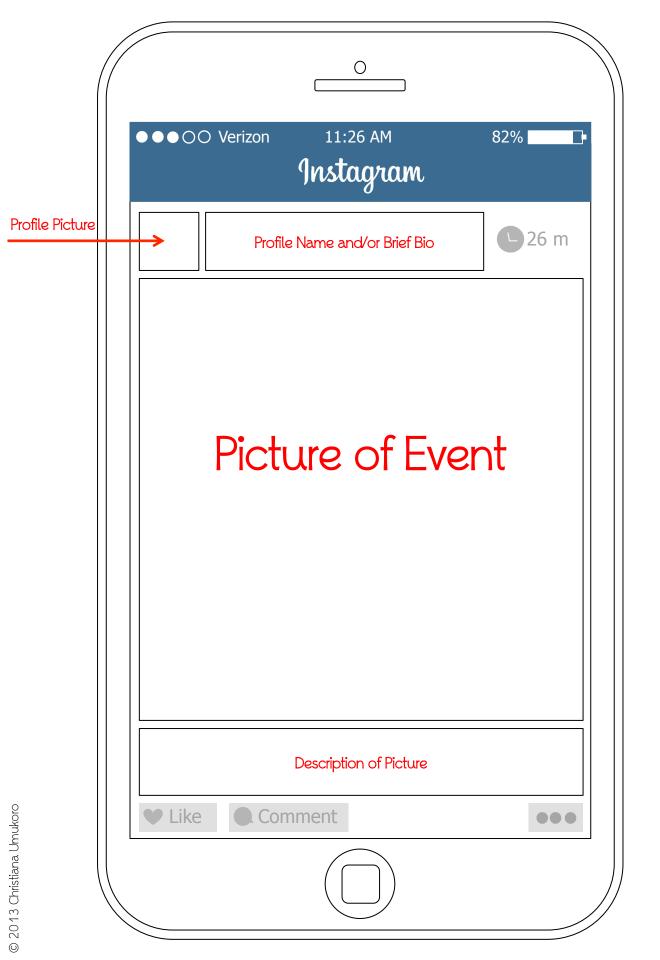

# Social Media Character/Historical Figure

| 2 0 M                     |                                          |                  |
|---------------------------|------------------------------------------|------------------|
| 0 0 1 1*                  | I●●●○○ Verizon 11:26 AM 82%<br>Instagram | facebook         |
|                           | <b>2</b> 6 m                             |                  |
| 350<br>FOLLOWERS          |                                          |                  |
| 4,673 FOLLOWING<br>TWEETS |                                          |                  |
| Tweets                    |                                          | Information Wall |
|                           |                                          | Write on my wall |
|                           |                                          | Pnds             |
|                           |                                          |                  |
|                           |                                          |                  |
|                           | V Like Comment                           |                  |
|                           |                                          |                  |
|                           |                                          |                  |
|                           |                                          |                  |