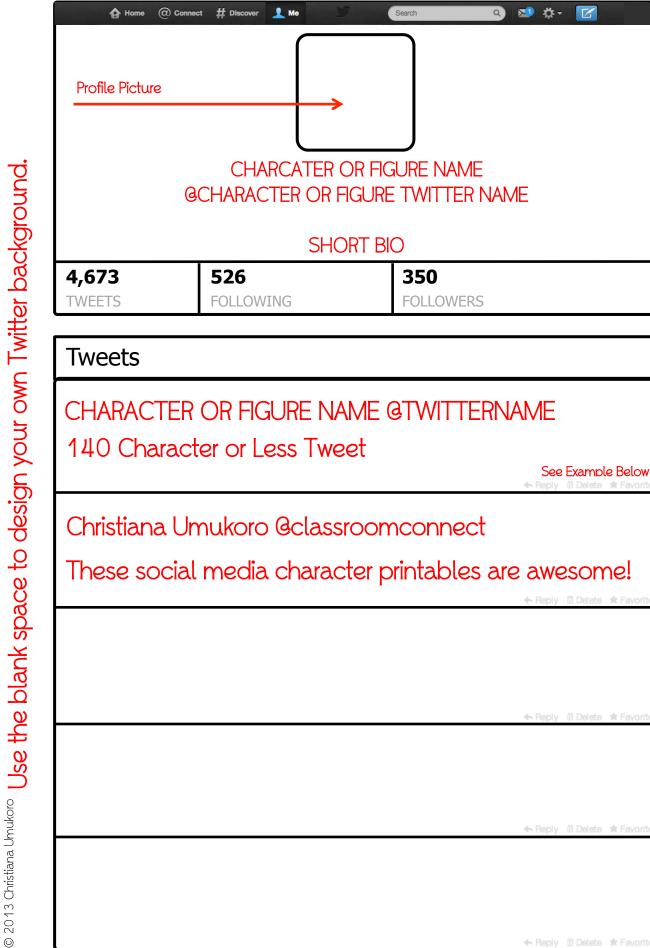

| 🟠 Home (               | a Connect # Discover | Me S | Search               | ې 😒 🗴   |                     |
|------------------------|----------------------|------|----------------------|---------|---------------------|
|                        |                      |      |                      |         |                     |
| <b>4,673</b><br>TWEETS | 526<br>Followin      | IG   | <b>350</b><br>Follow | /ERS    |                     |
| Tweets                 |                      |      |                      |         |                     |
|                        |                      |      |                      |         |                     |
|                        |                      |      |                      | ← Reply | 🗇 Delete 🔺 Favorite |

← Reply III Delete ★ Favorite

← Reply III Delete ★ Favorite

← Reply III Delete ★ Favorite